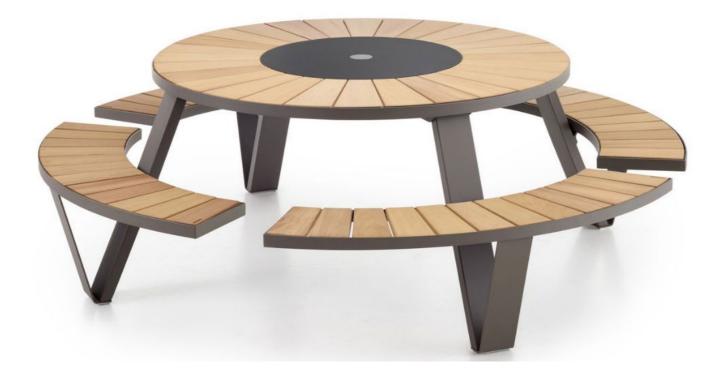

### Hammock

Custom design

- Length: 220 cm
- Width: 90 cm
- Stand height 108 cm

Qty: 5 pieces Poles: powder coated steel, black

Hammock: wood