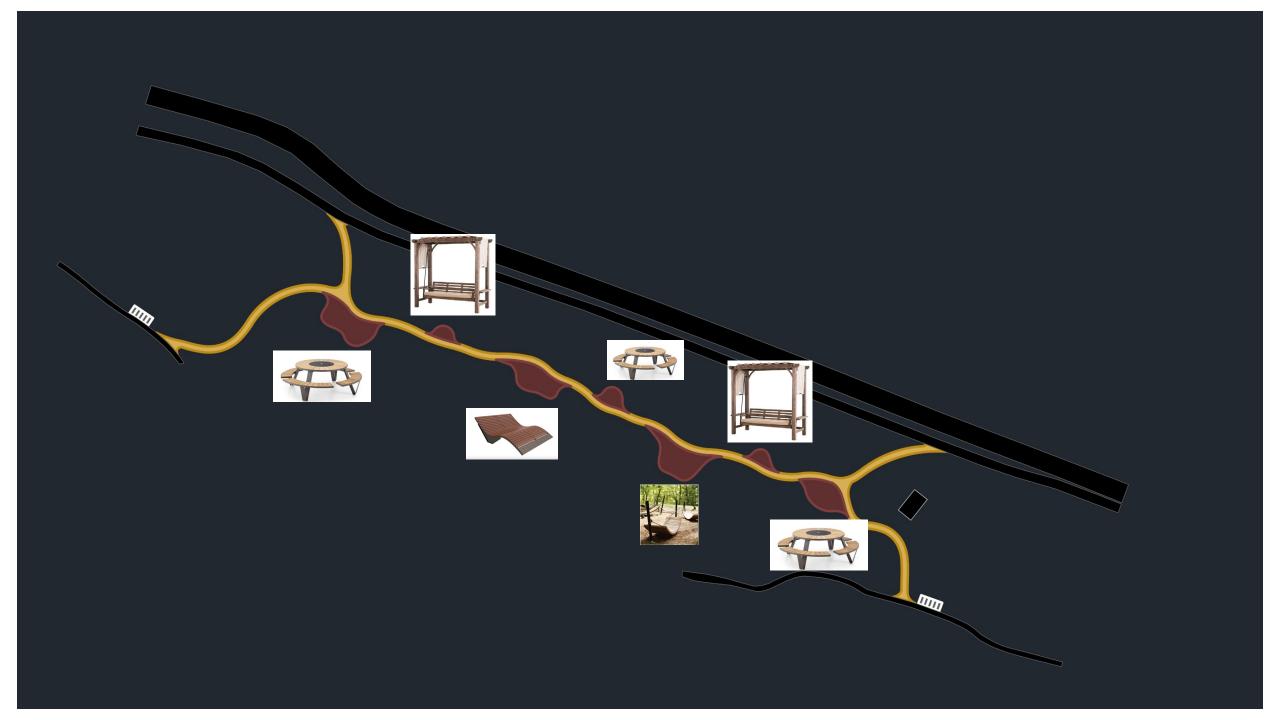

# Picknick table

Pantagruel picnic table by Extremis 227x75 cm

Drawing, 2d & 3d files: https://we.tl/tqdubdayknW

Qty: 3 pieces Base: powder coated steel, black

Table and benches: wood