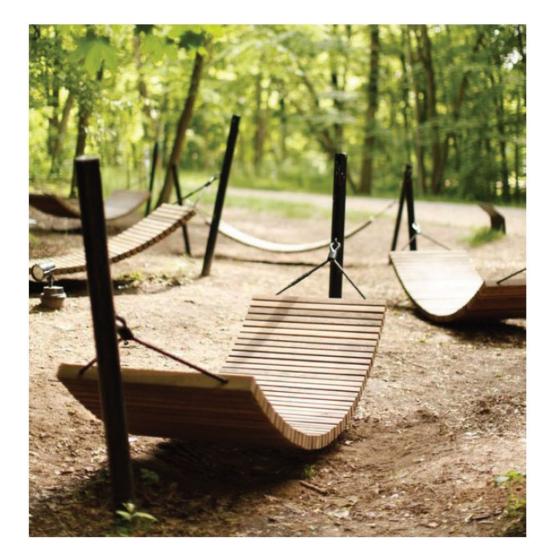

#### Lounger

BANCA TIPO CAMASTRO by Inoplay 2.10m x 0.80m x 1.80m

Qty: 5 pieces Base: powder coated steel, black Bench: wood