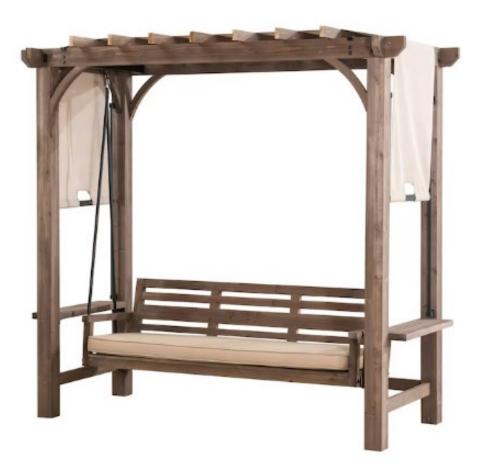

# Swinging bench

Sunjoy Julia 3-Seat Beige Wood Outdoor Pergola Swing 245L x 120W x 225H

Qty: 2 pieces Material: wood