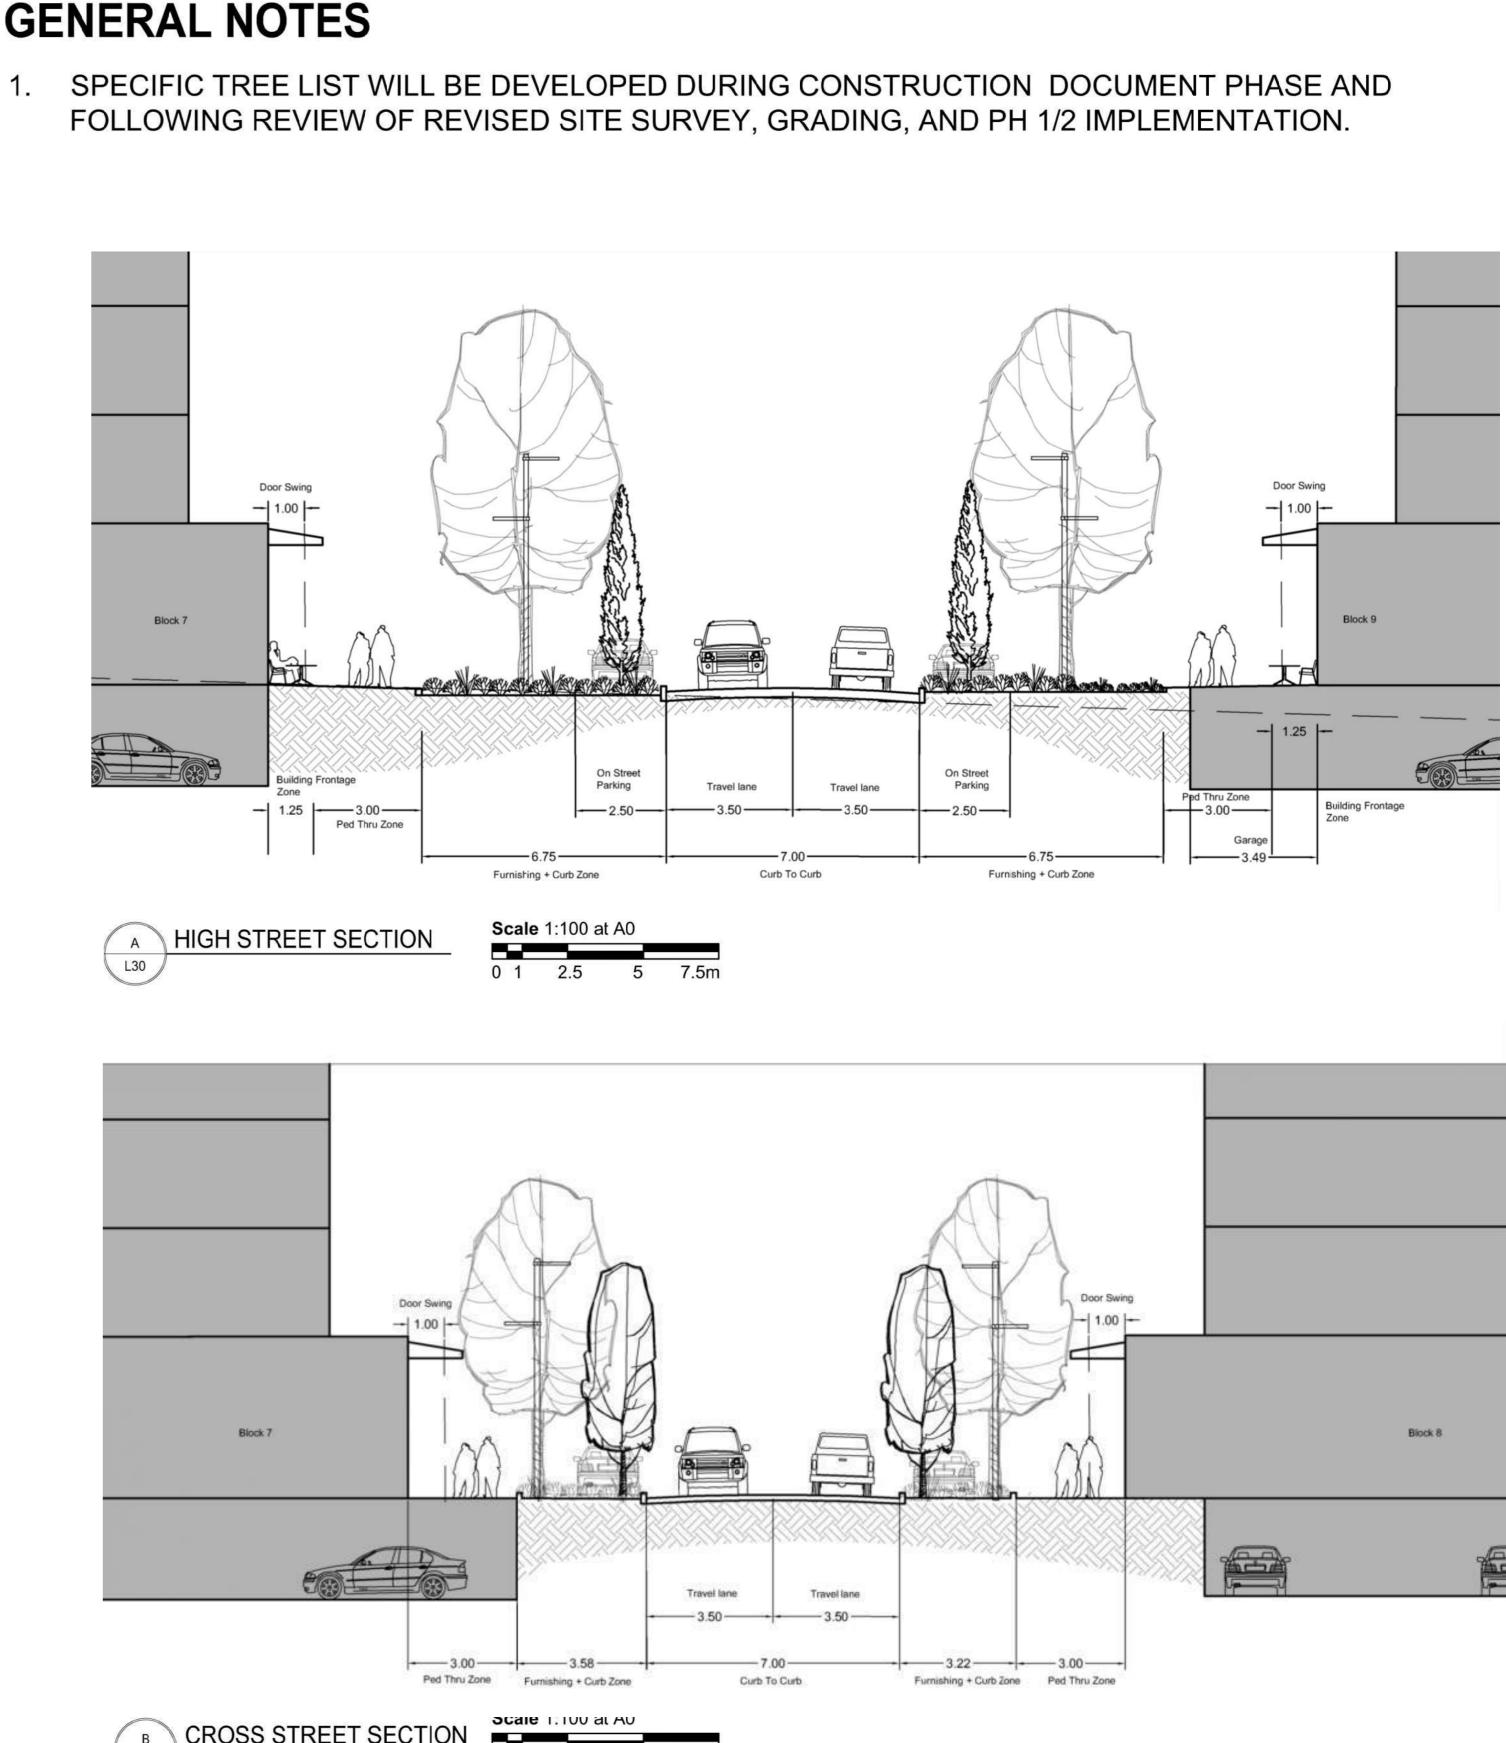

1. SPECIFIC TREE LIST WILL BE DEVELOPED DURING CONSTRUCTION FOLLOWING REVIEW OF REVISED SITE SURVEY, GRADING, AND PH

 $\square$ Ň

| ON DOCUMENT PHASE AND<br>PH 1/2 IMPLEMENTATION. |    |                                                      |  |  |  |
|-------------------------------------------------|----|------------------------------------------------------|--|--|--|
|                                                 | 1. | LANDSCAPED<br>ENTRANCE TO SITE                       |  |  |  |
|                                                 | 2. | EXPANDED VIEW<br>TOWARD CITY CENTER                  |  |  |  |
|                                                 | 3. | VIEW FROM BLOCK 10<br>RESIDENTIAL<br>TERRACE AMENITY |  |  |  |
|                                                 | 4. | HIGH STREET<br>STREETSCAPE AND                       |  |  |  |

- 1. HARDSCAPE PAVING -SIDEWALK AND STREET INTERSECTIONS SIMILAR TO PHASE 1/2.
- 2. SPECIFIC TREE LIST WILL BE DEVELOPED DURING CONSTRUCTION DOCUMENT PHASE AND FOLLOWING REVIEW OF REVISED SITE SURVEY, GRADING, AND PH 1/2 IMPLEMENTATION.