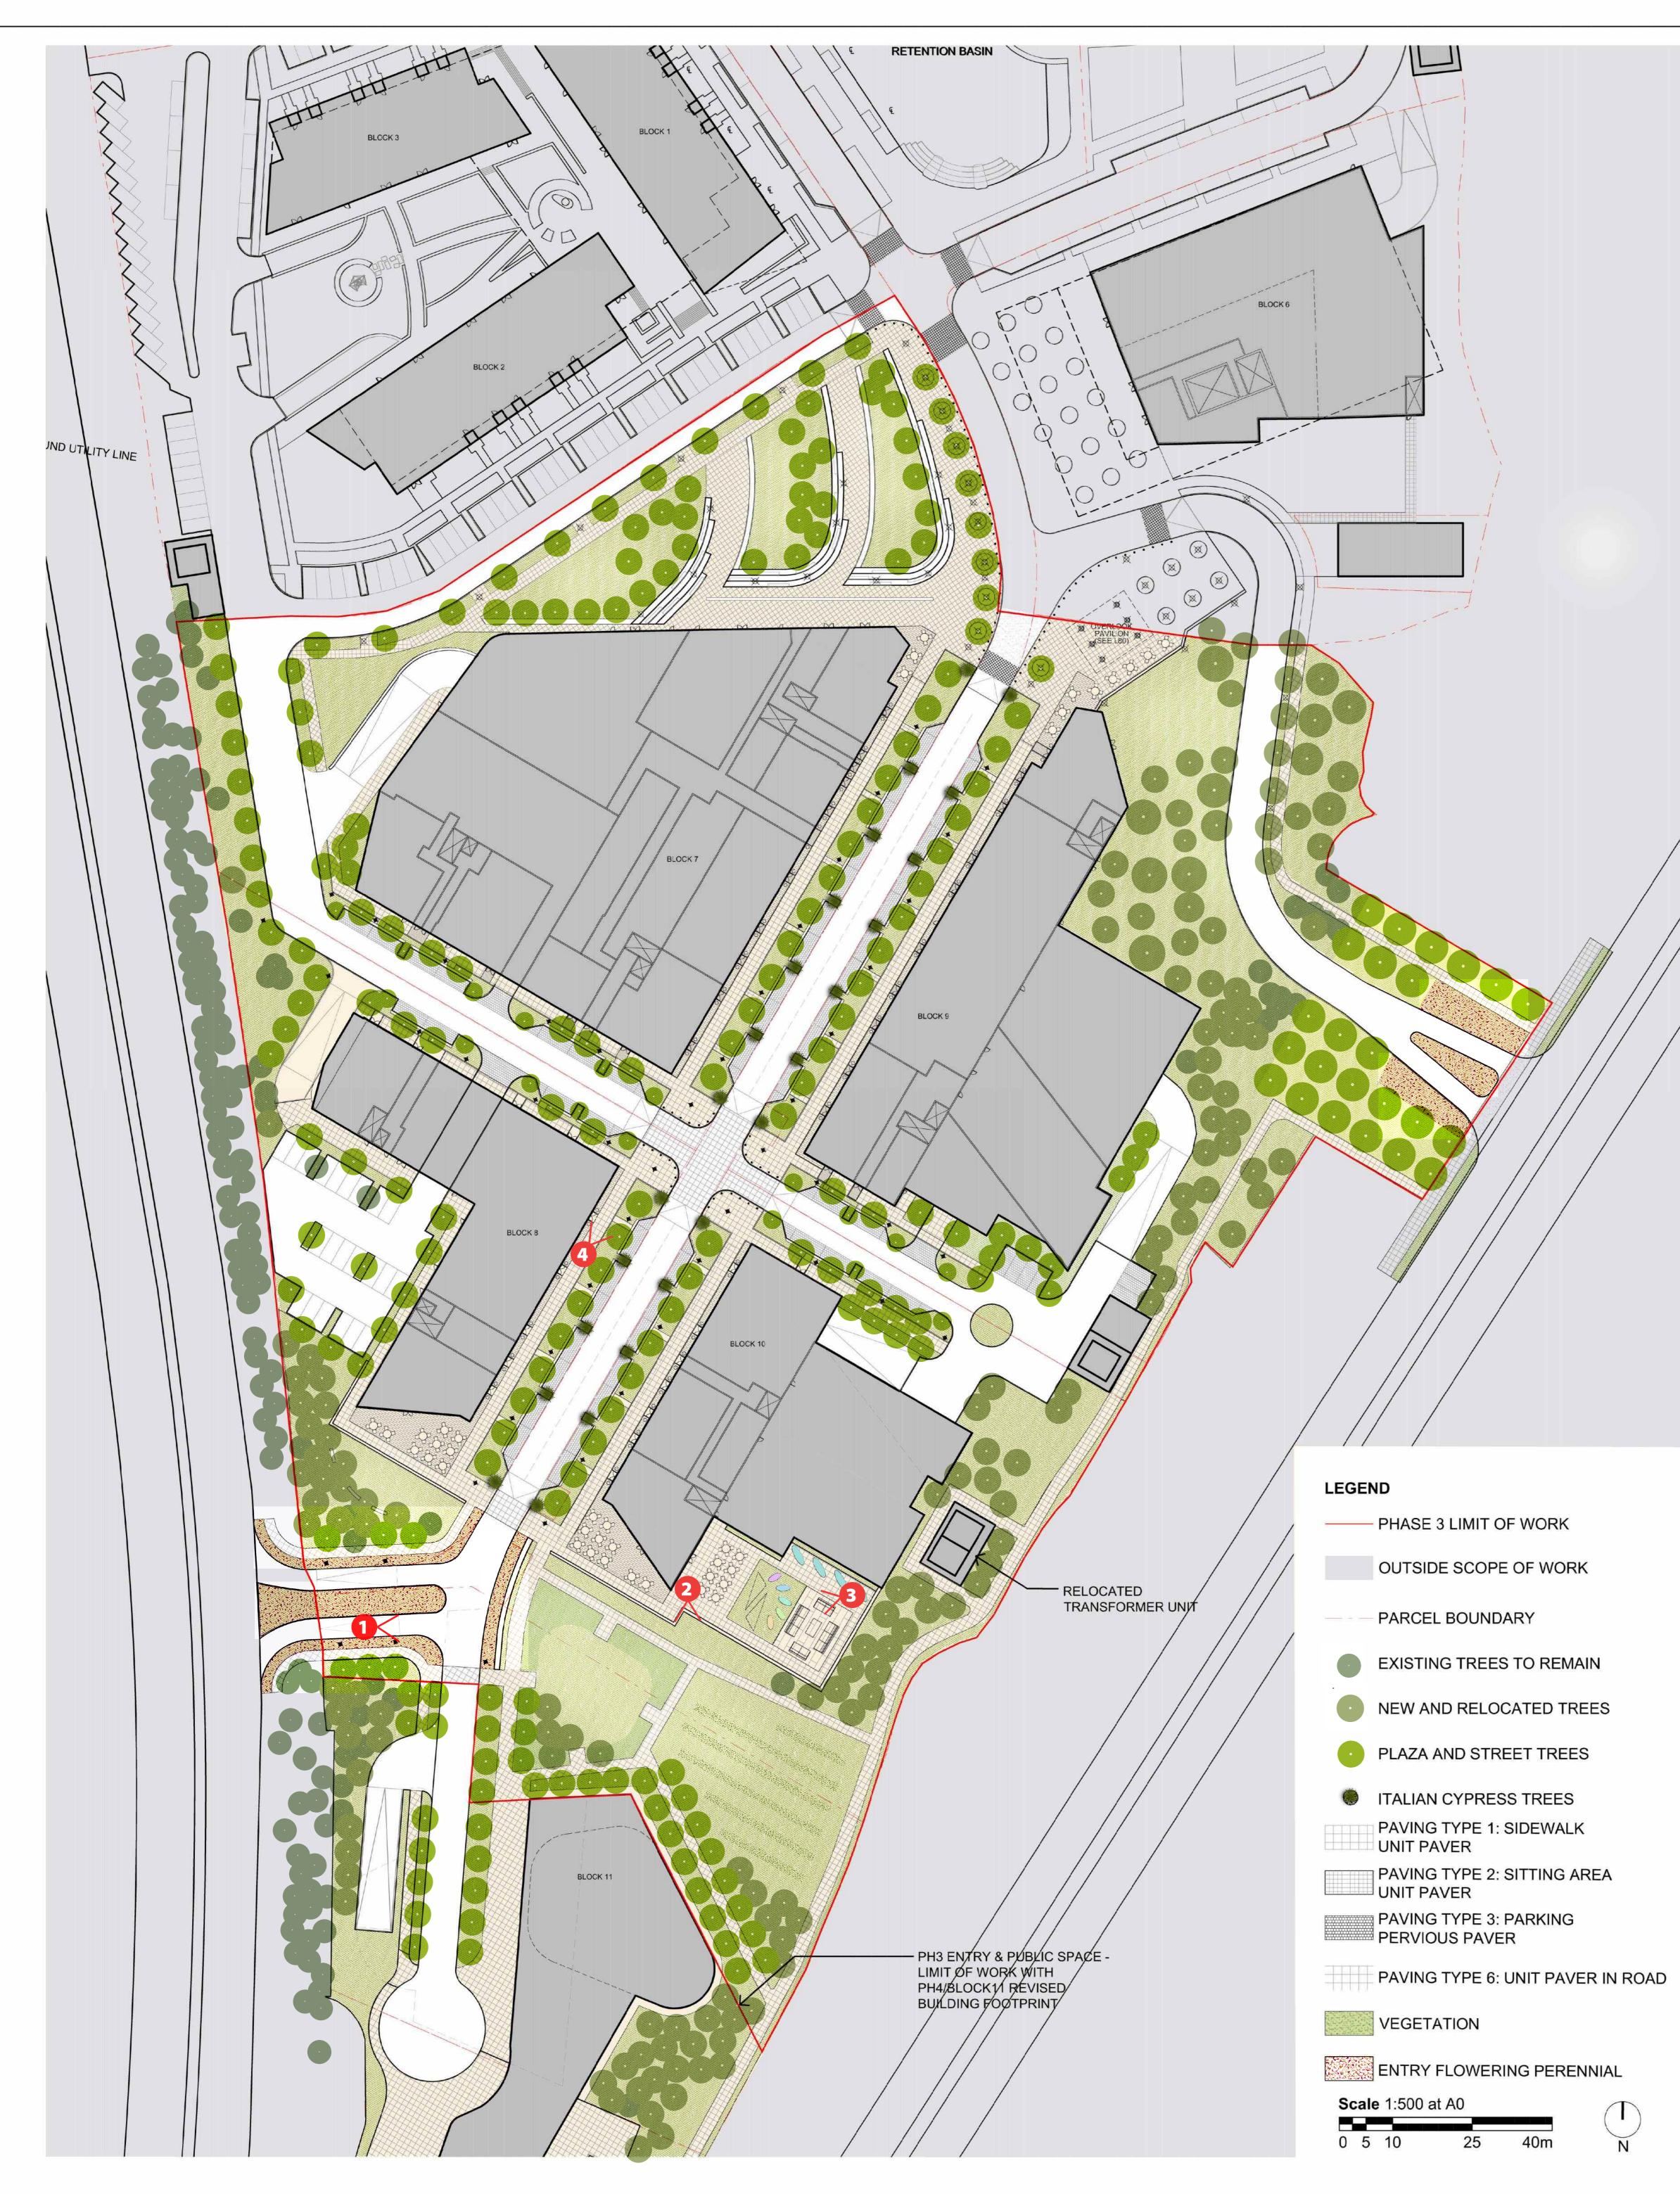

1. SPECIFIC TREE LIST WILL BE DEVELOPED DURING CONSTRUCTION FOLLOWING REVIEW OF REVISED SITE SURVEY, GRADING, AND PH

 $\square$ Ň

| ON DOCUMENT PHASE AND<br>PH 1/2 IMPLEMENTATION. |    |                                                      |  |  |  |
|-------------------------------------------------|----|------------------------------------------------------|--|--|--|
|                                                 | 1. | LANDSCAPED<br>ENTRANCE TO SITE                       |  |  |  |
|                                                 | 2. | EXPANDED VIEW<br>TOWARD CITY CENTER                  |  |  |  |
|                                                 | 3. | VIEW FROM BLOCK 10<br>RESIDENTIAL<br>TERRACE AMENITY |  |  |  |
|                                                 | 4. | HIGH STREET<br>STREETSCAPE AND                       |  |  |  |

ACTIVE GROUND

LEVEL COMMERCIAL

Prepared for:

JSC m2 Real Estate 29, Chavchavadze Ave 0179 Tbilisi, Georgia

Revisions

Marshal Archil Gelovani Ave Tbilisi Georgia

Drawing Title PLAN -HORIZONTAL LAYOUT PLAN SCHEMATIC DESIGN