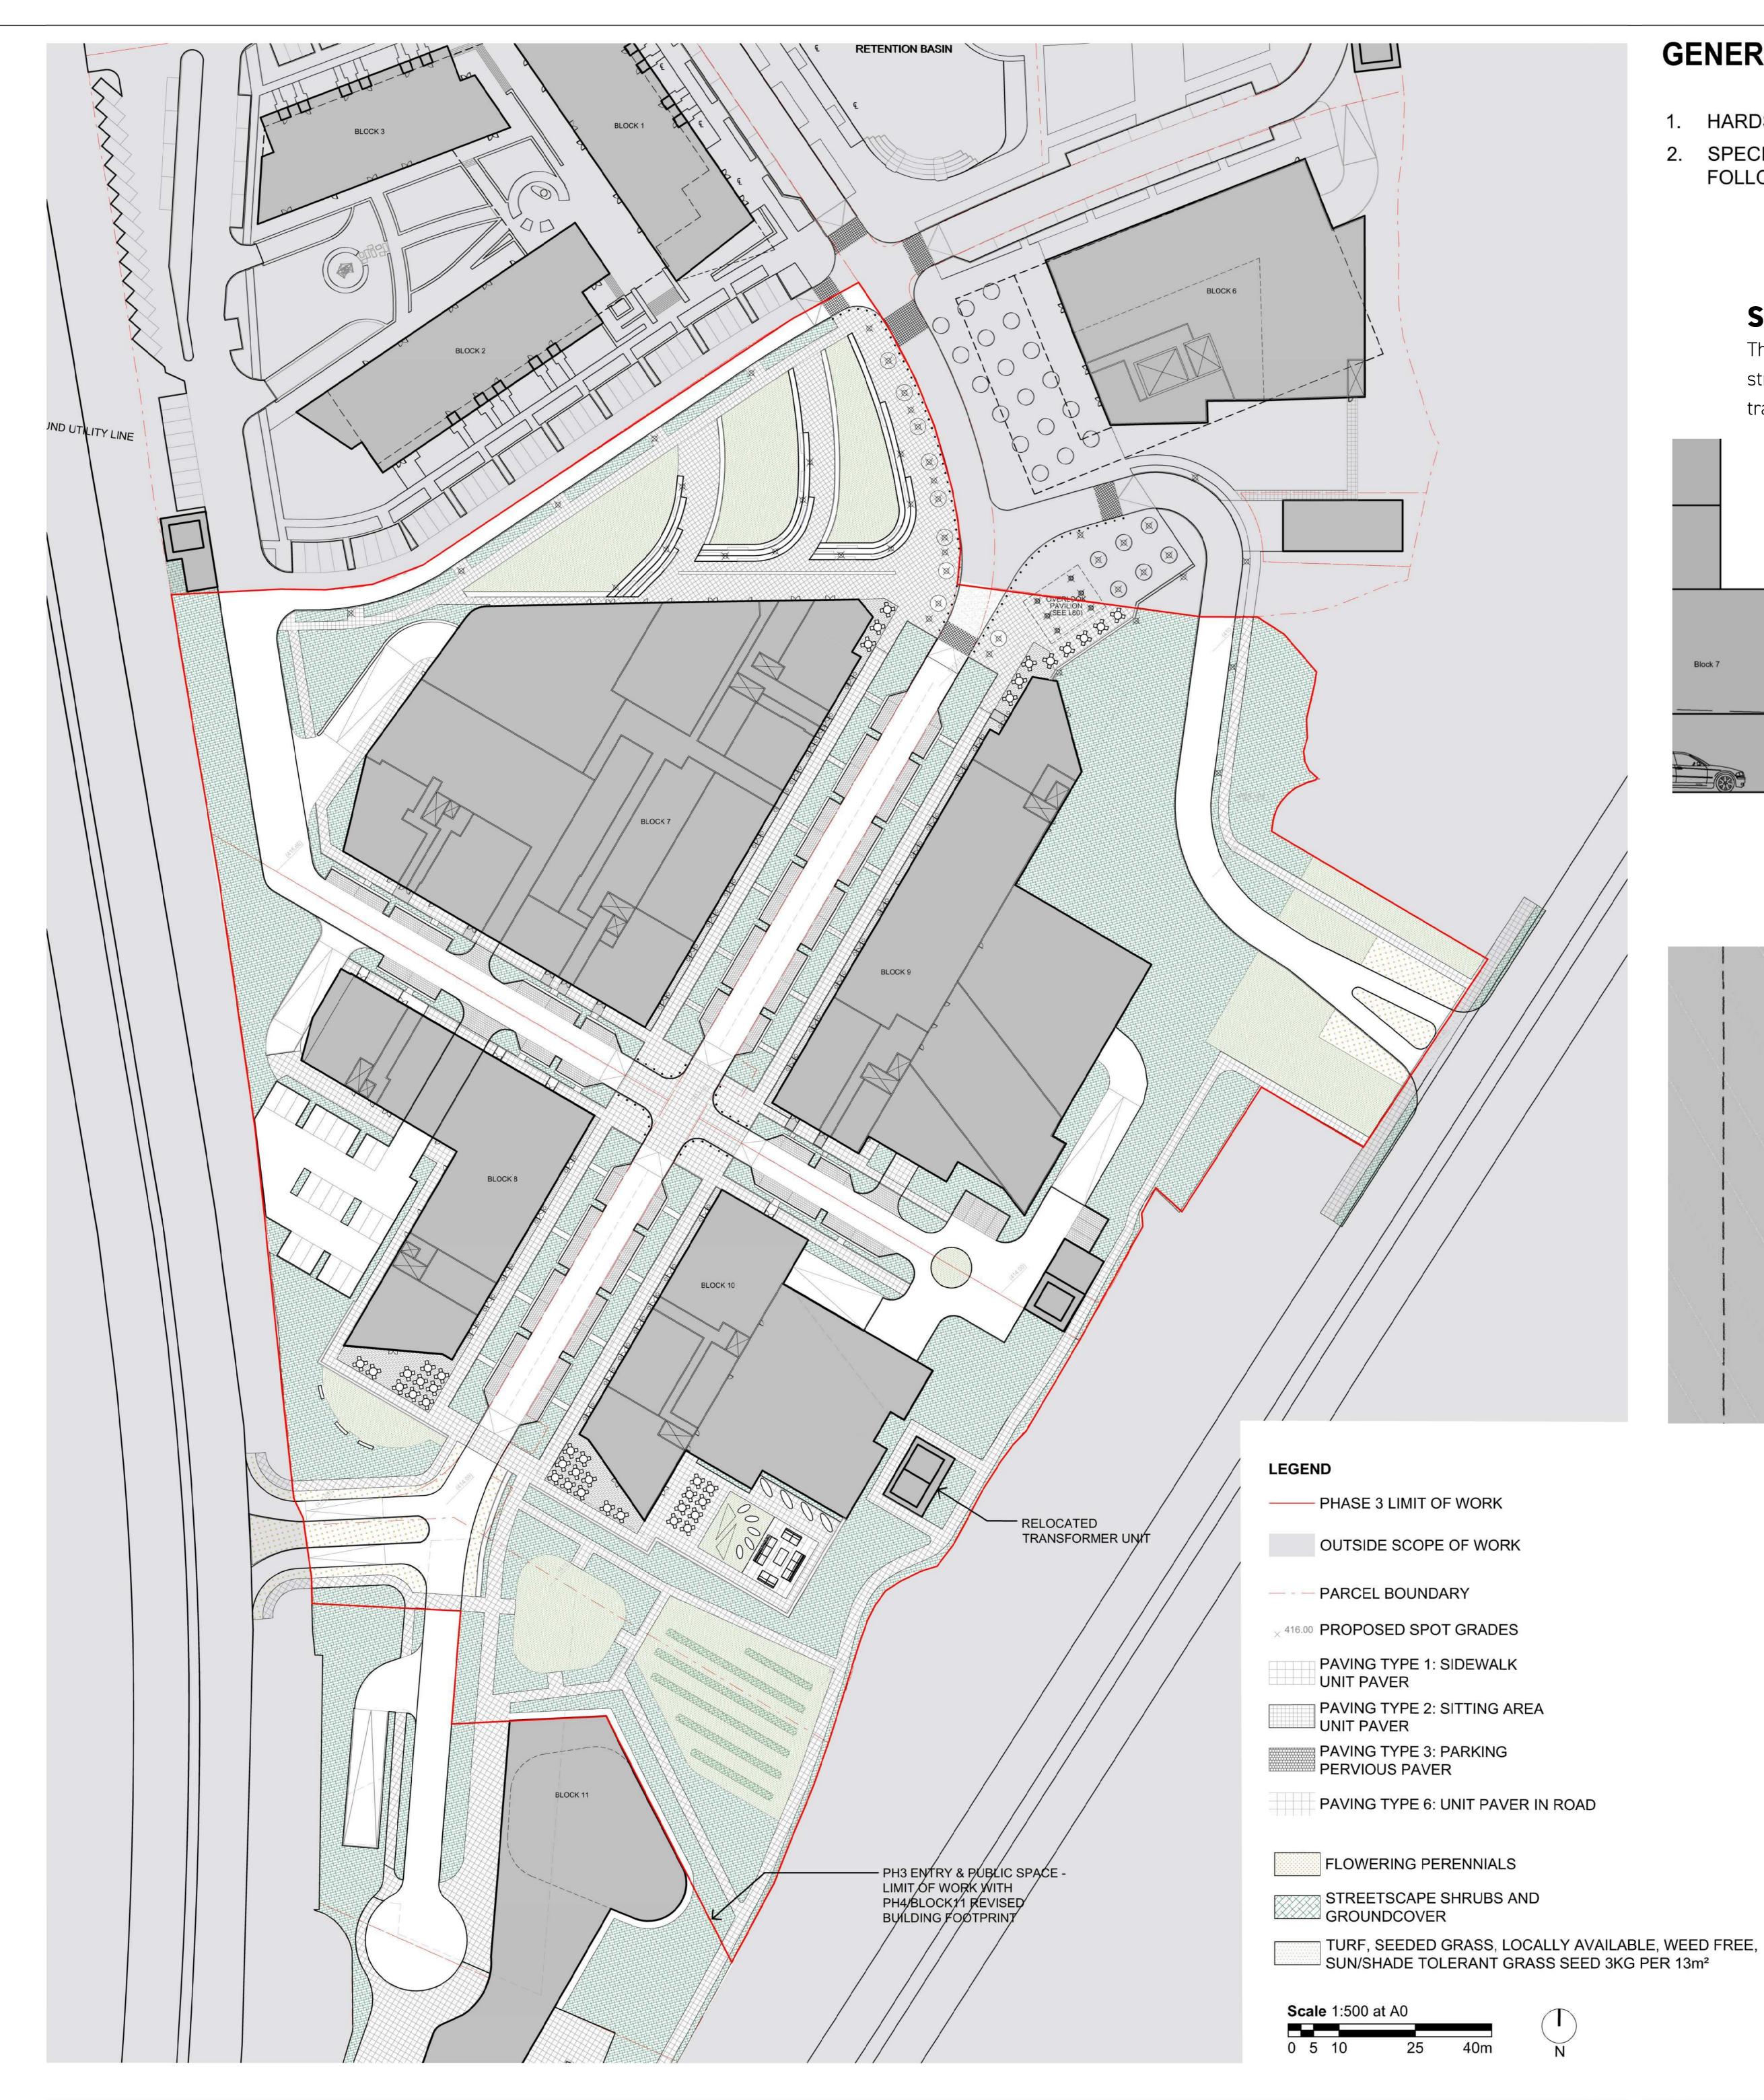

ACTIVE GROUND

LEVEL COMMERCIAL

Prepared for:

JSC m2 Real Estate 29, Chavchavadze Ave 0179 Tbilisi, Georgia

Revisions

Marshal Archil Gelovani Ave Tbilisi Georgia

Drawing Title PLAN -HORIZONTAL LAYOUT PLAN SCHEMATIC DESIGN