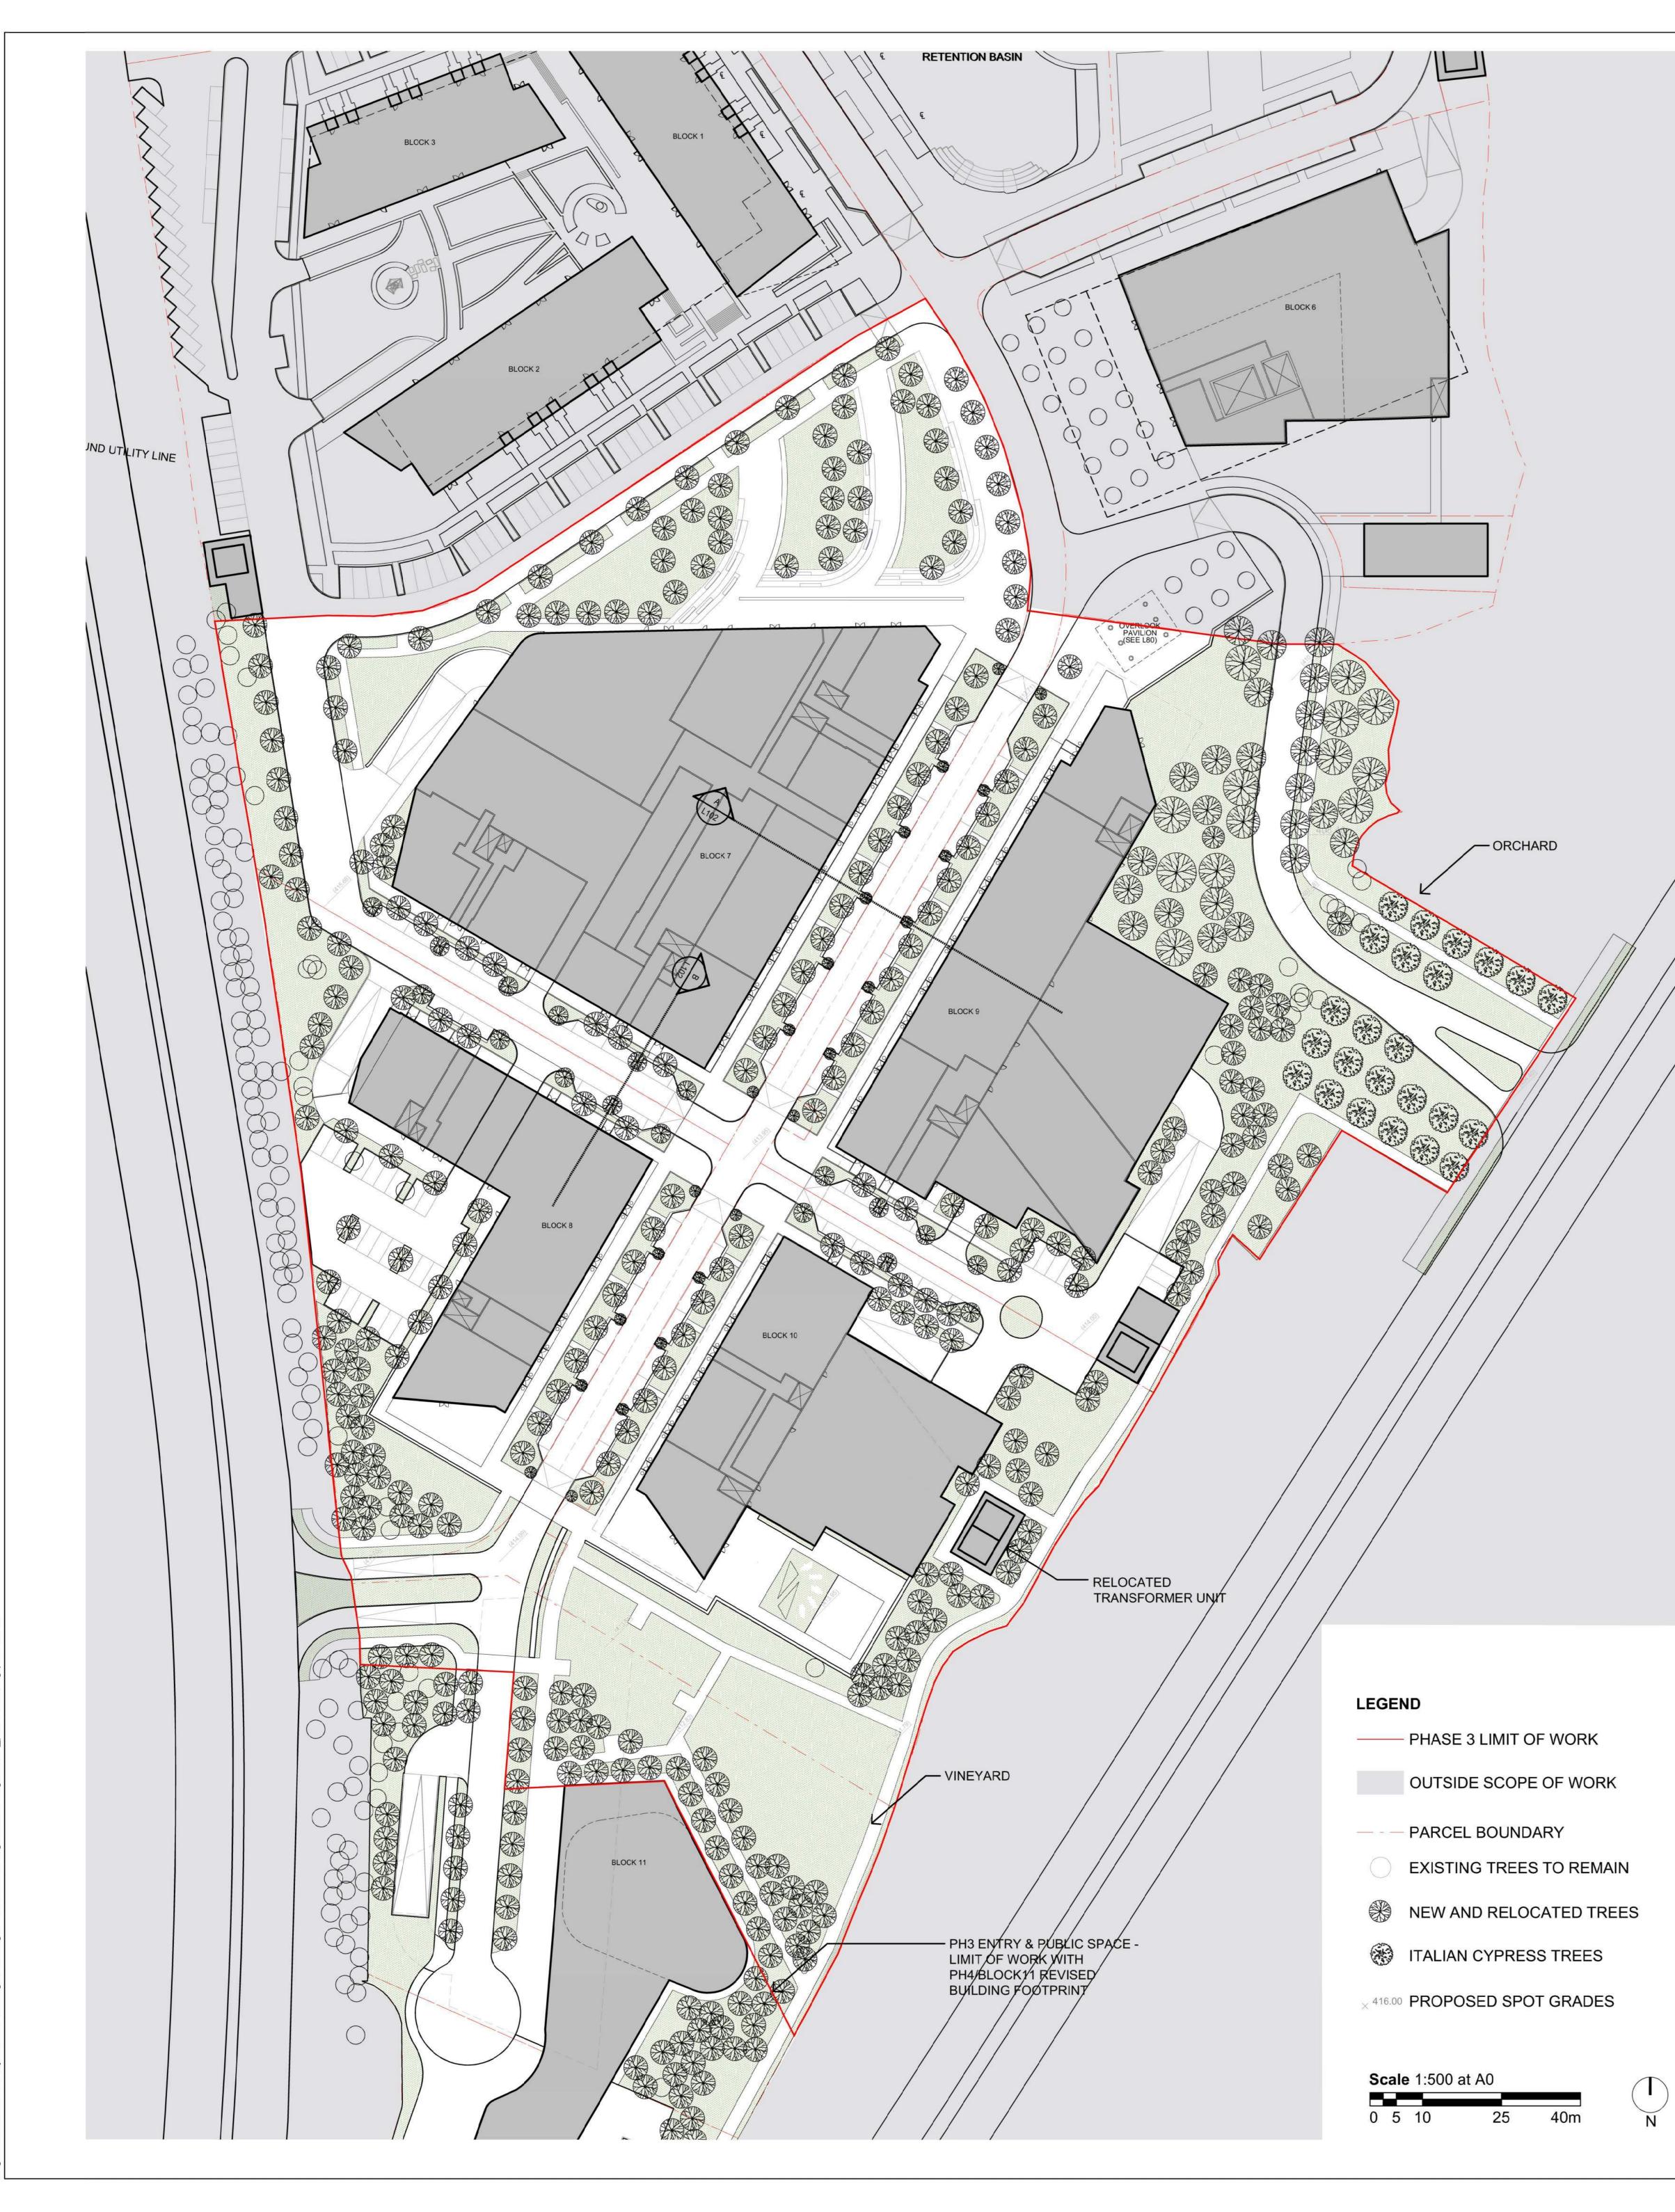

1. SPECIFIC TREE LIST WILL BE DEVELOPED DURING CONSTRUCTION FOLLOWING REVIEW OF REVISED SITE SURVEY, GRADING, AND PH

 $\square$ Ň

| ON DOCUMENT PHASE AND<br>PH 1/2 IMPLEMENTATION. |    |                                                      |  |  |  |
|-------------------------------------------------|----|------------------------------------------------------|--|--|--|
|                                                 | 1. | LANDSCAPED<br>ENTRANCE TO SITE                       |  |  |  |
|                                                 | 2. | EXPANDED VIEW<br>TOWARD CITY CENTER                  |  |  |  |
|                                                 | 3. | VIEW FROM BLOCK 10<br>RESIDENTIAL<br>TERRACE AMENITY |  |  |  |
|                                                 | 4. | HIGH STREET<br>STREETSCAPE AND                       |  |  |  |