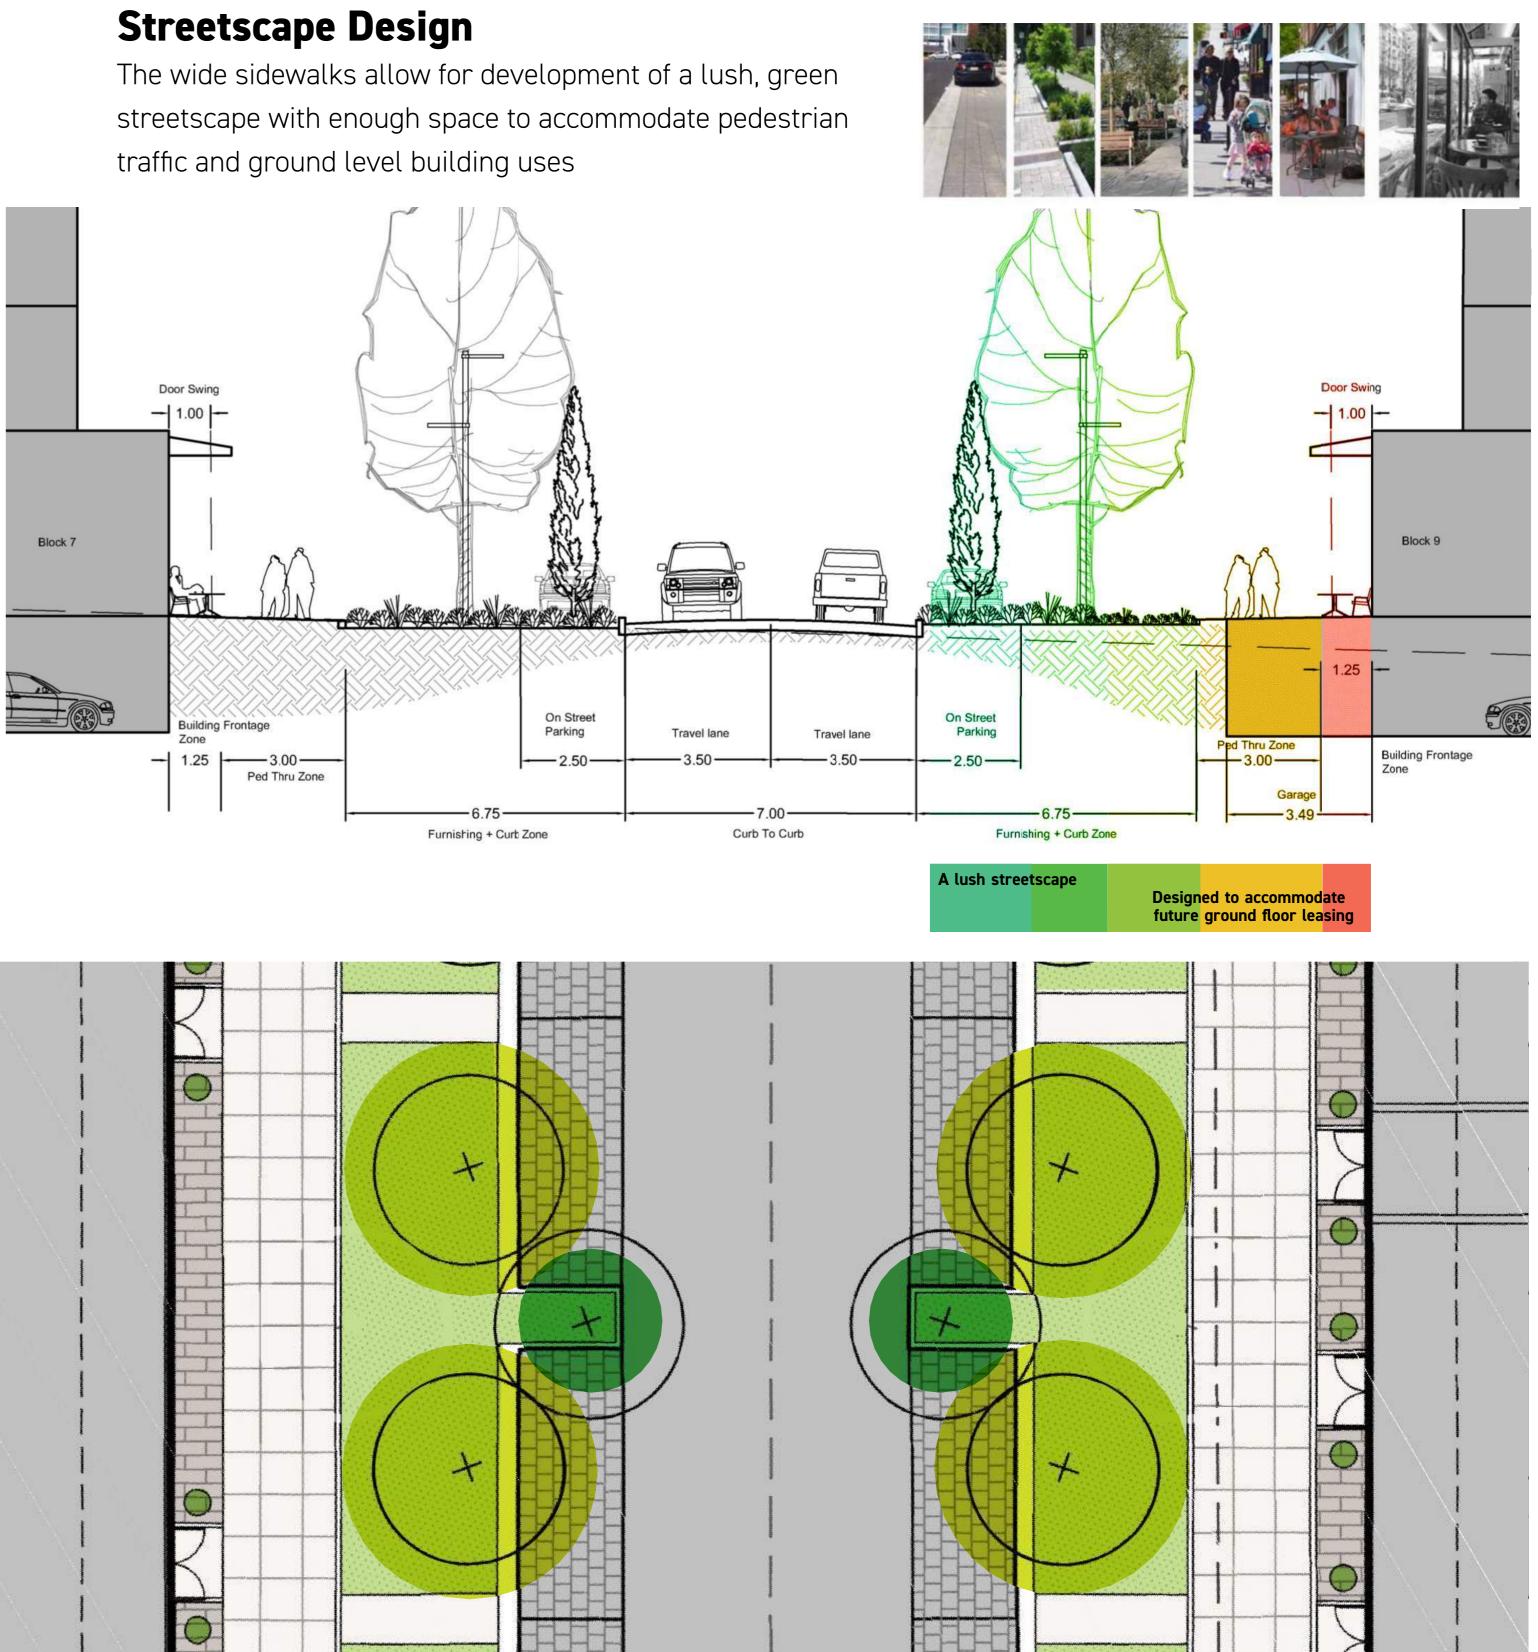

- 1. HARDSCAPE PAVING -SIDEWALK AND STREET INTERSECTIONS SIMILAR TO PHASE 1/2.
- 2. SPECIFIC TREE LIST WILL BE DEVELOPED DURING CONSTRUCTION DOCUMENT PHASE AND FOLLOWING REVIEW OF REVISED SITE SURVEY, GRADING, AND PH 1/2 IMPLEMENTATION.