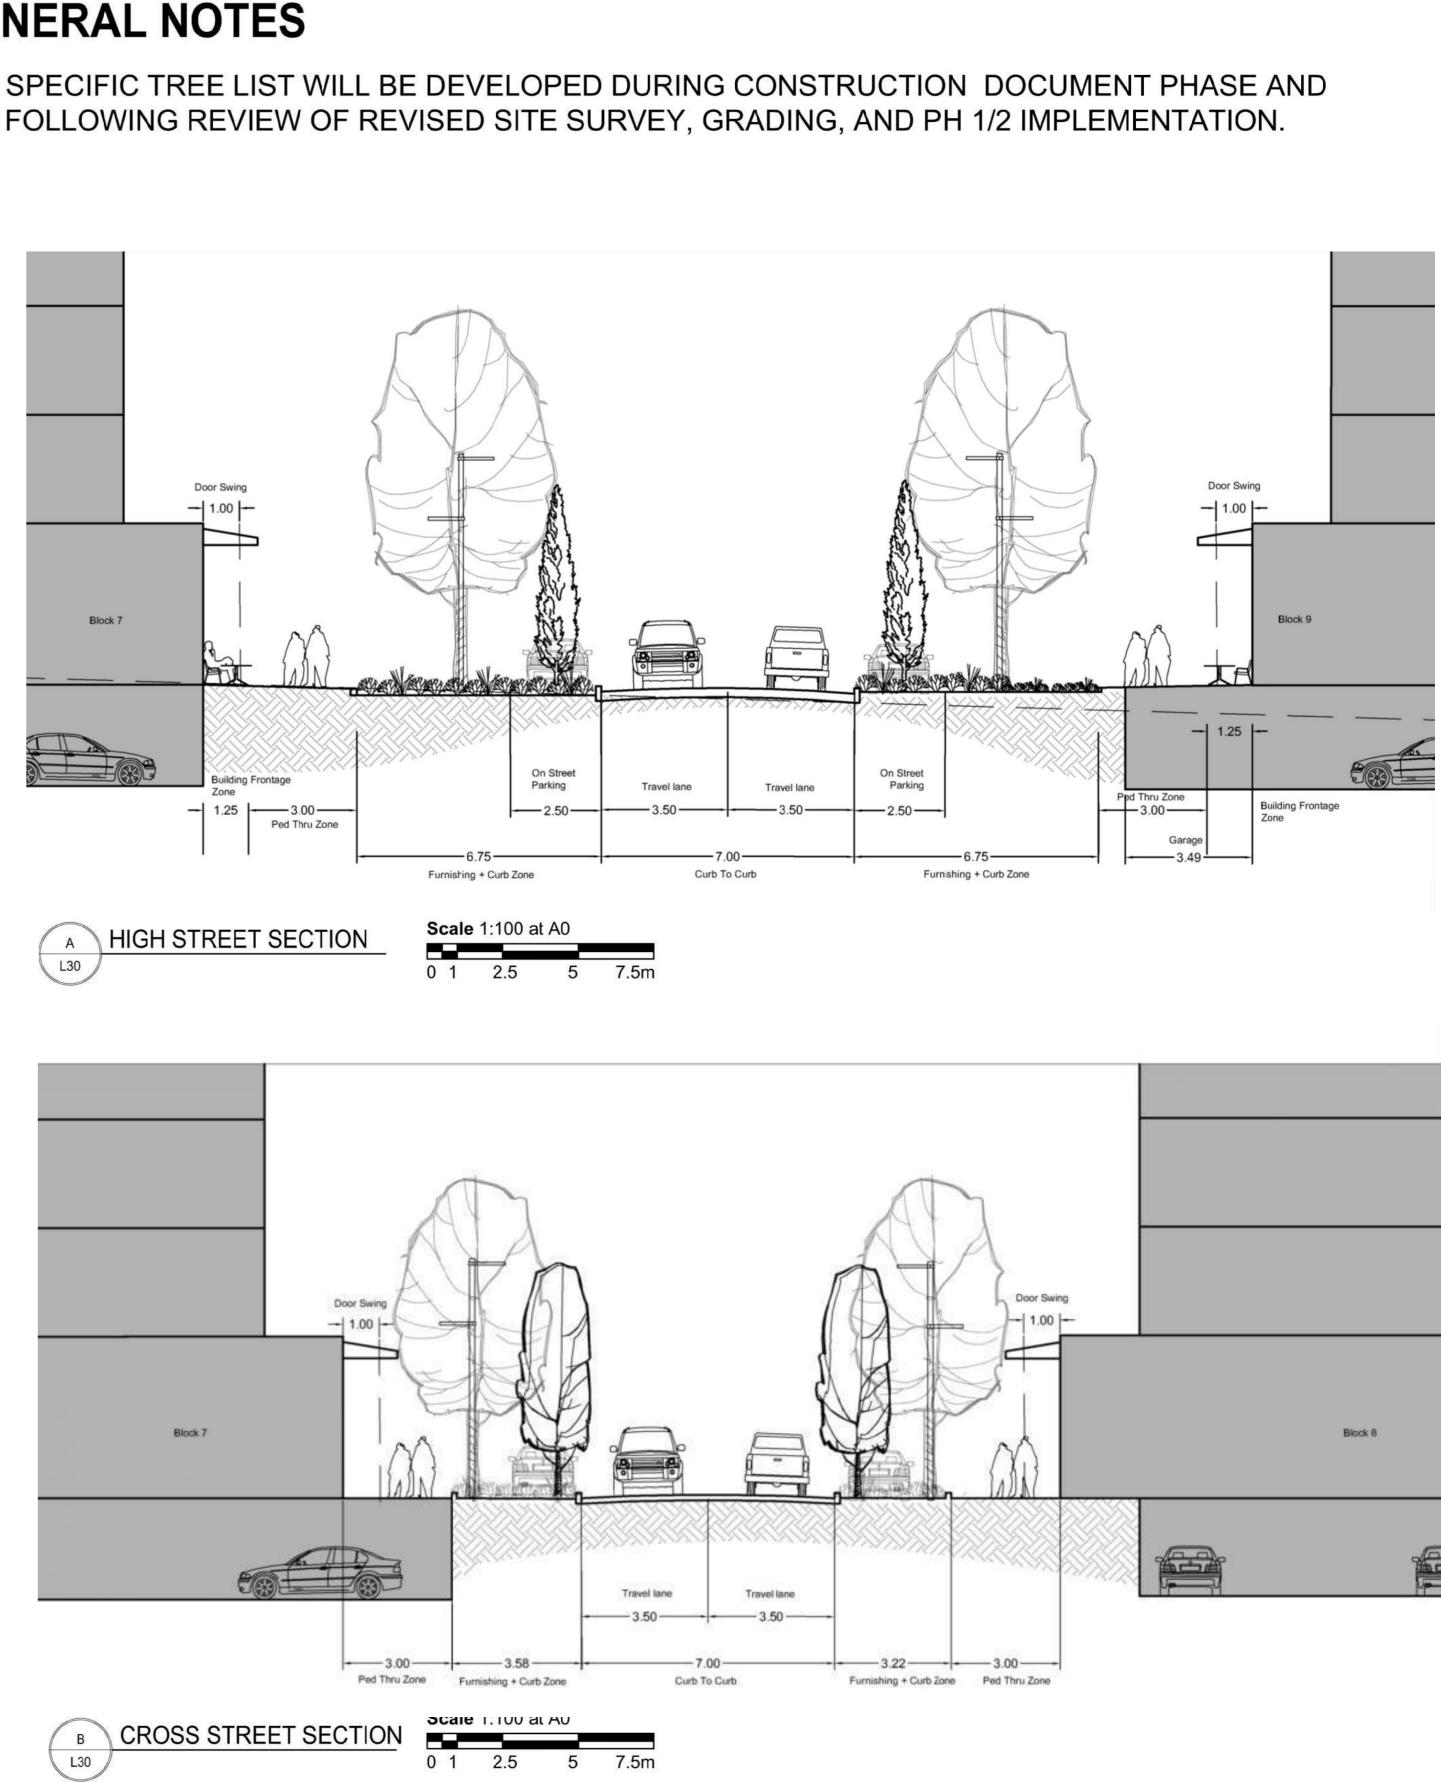

1. SPECIFIC TREE LIST WILL BE DEVELOPED DURING CONSTRUCTION FOLLOWING REVIEW OF REVISED SITE SURVEY, GRADING, AND PH

 $\square$ Ň

| ON DOCUMENT PHASE AND<br>PH 1/2 IMPLEMENTATION. |    |                                                      |  |  |  |
|-------------------------------------------------|----|------------------------------------------------------|--|--|--|
|                                                 | 1. | LANDSCAPED<br>ENTRANCE TO SITE                       |  |  |  |
|                                                 | 2. | EXPANDED VIEW<br>TOWARD CITY CENTER                  |  |  |  |
|                                                 | 3. | VIEW FROM BLOCK 10<br>RESIDENTIAL<br>TERRACE AMENITY |  |  |  |
|                                                 | 4. | HIGH STREET<br>STREETSCAPE AND                       |  |  |  |

- 1. HARDSCAPE PAVING -SIDEWALK AND STREET INTERSECTIONS SIMILAR TO PHASE 1/2.
- 2. SPECIFIC TREE LIST WILL BE DEVELOPED DURING CONSTRUCTION DOCUMENT PHASE AND FOLLOWING REVIEW OF REVISED SITE SURVEY, GRADING, AND PH 1/2 IMPLEMENTATION.