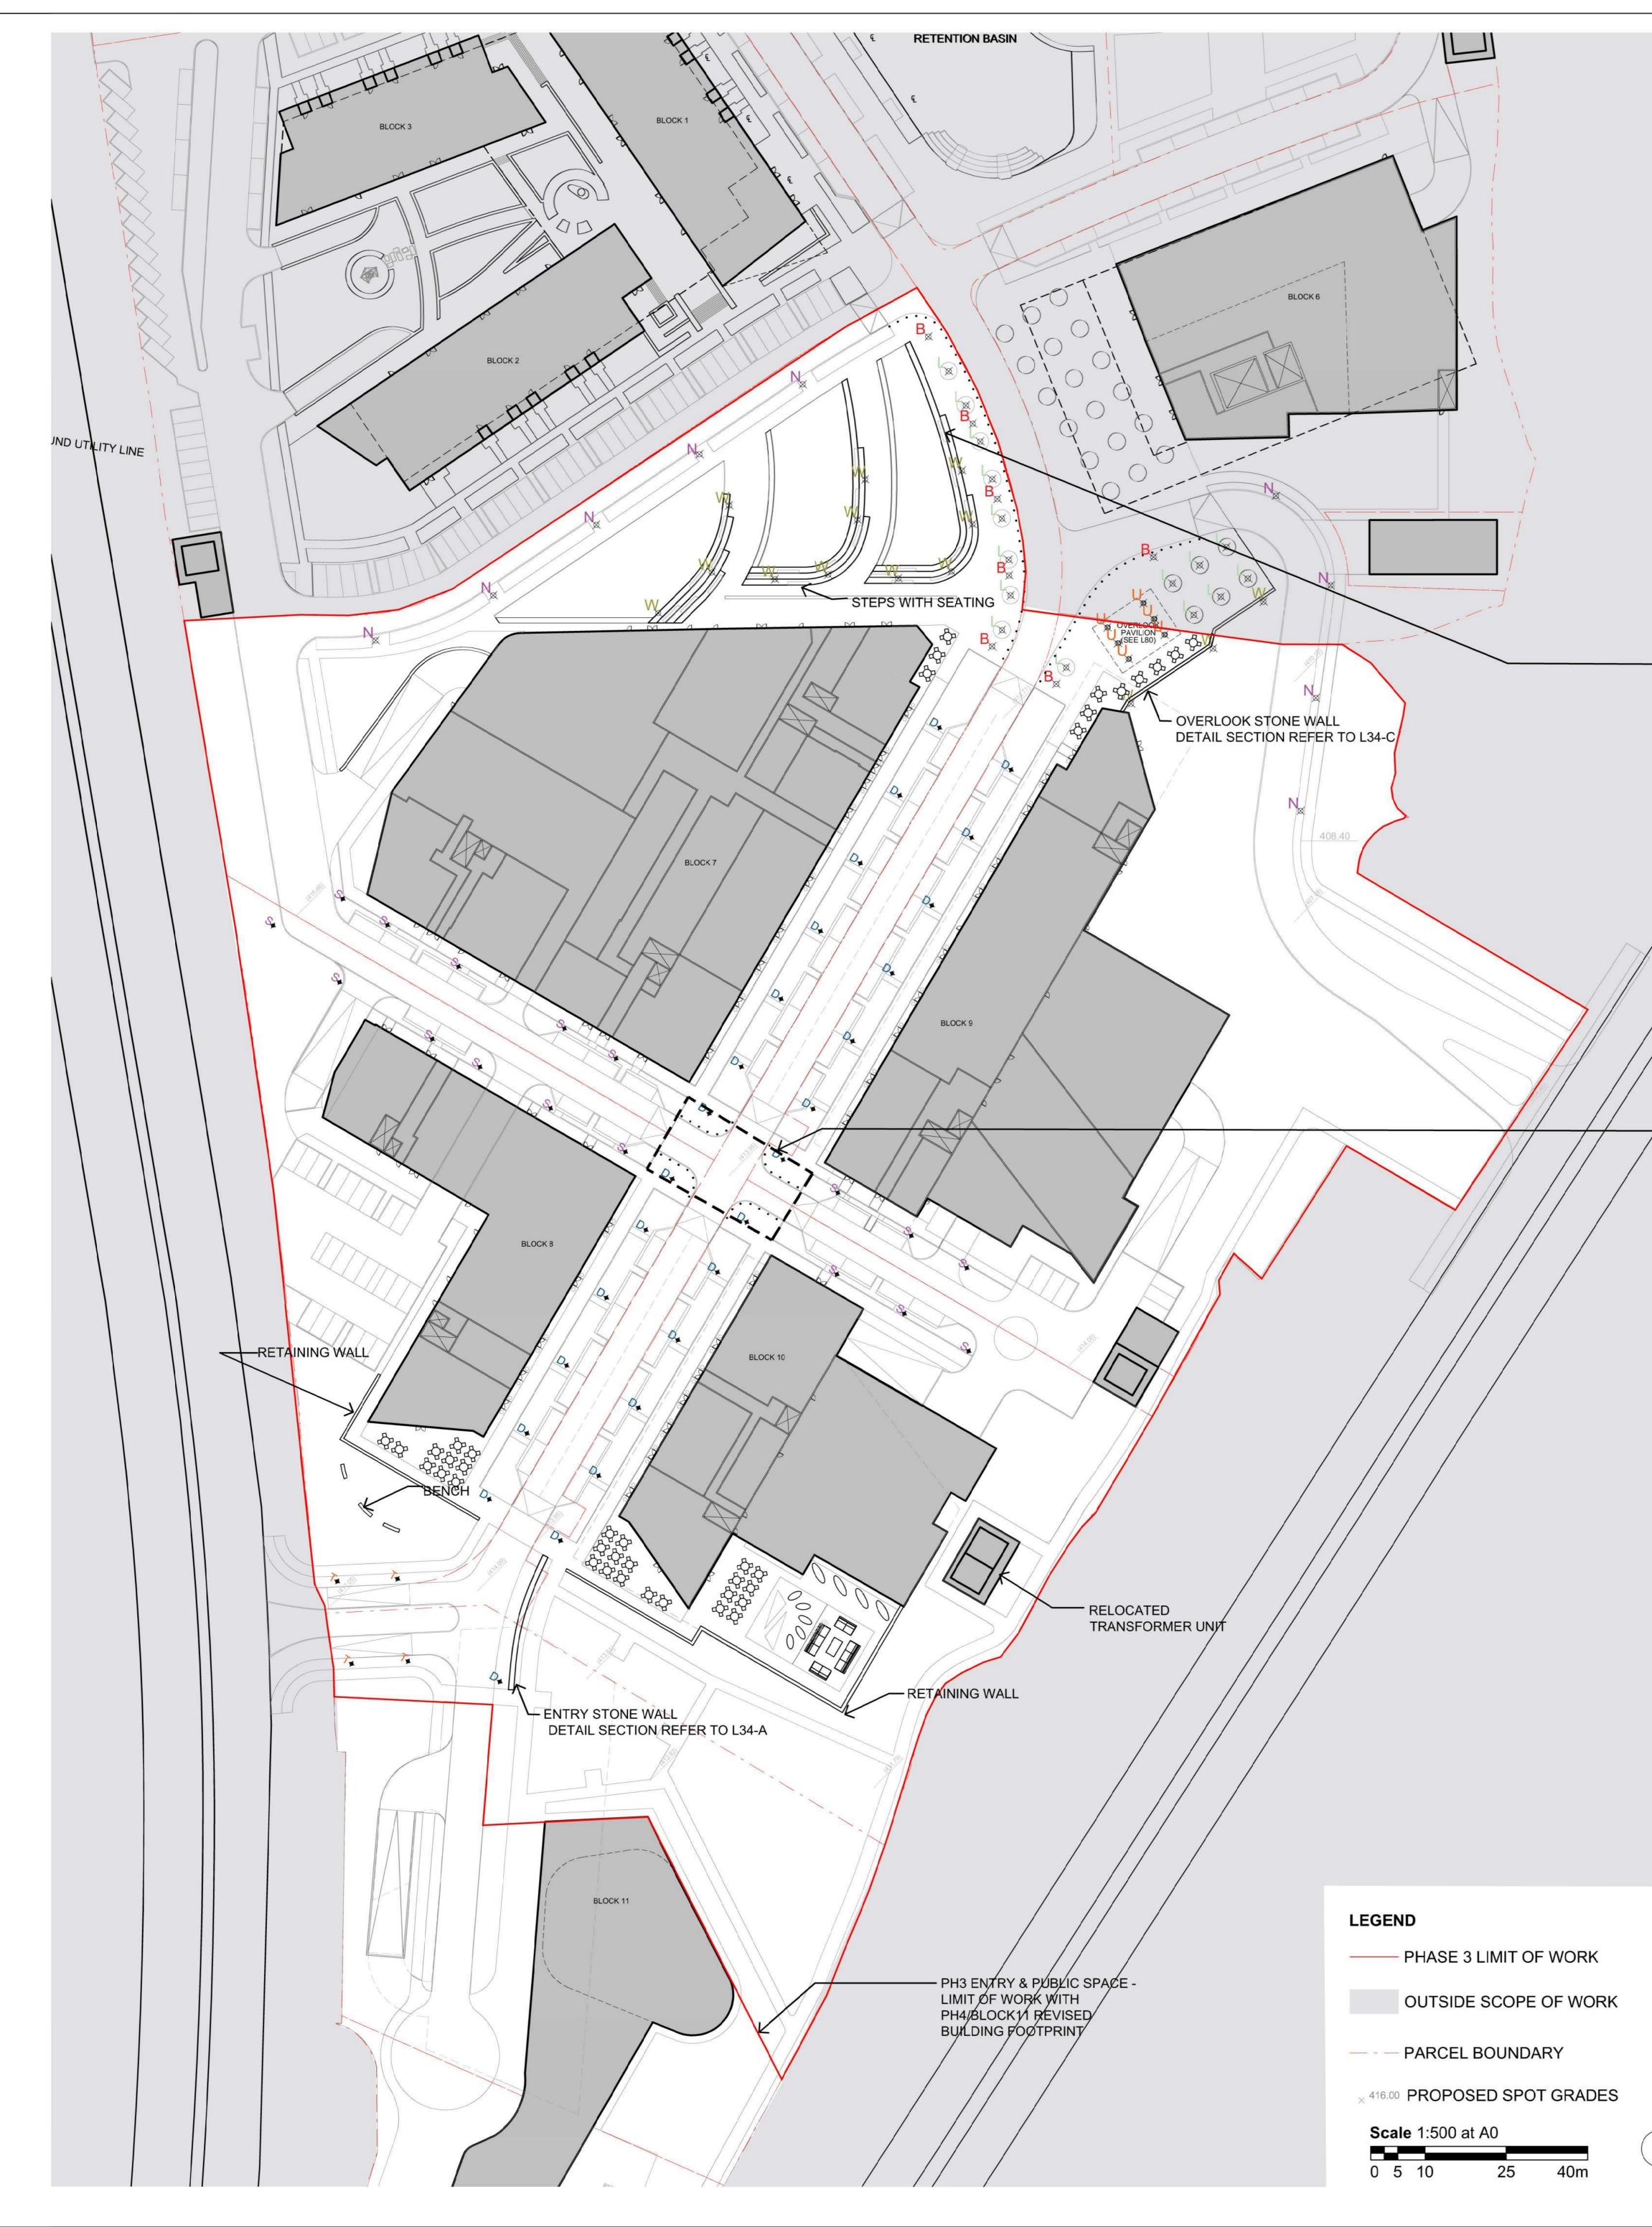

1. SPECIFIC TREE LIST WILL BE DEVELOPED DURING CONSTRUCTION FOLLOWING REVIEW OF REVISED SITE SURVEY, GRADING, AND PH

 $\square$ Ň

| ON DOCUMENT PHASE AND<br>PH 1/2 IMPLEMENTATION. |    |                                                      |  |  |  |
|-------------------------------------------------|----|------------------------------------------------------|--|--|--|
|                                                 | 1. | LANDSCAPED<br>ENTRANCE TO SITE                       |  |  |  |
|                                                 | 2. | EXPANDED VIEW<br>TOWARD CITY CENTER                  |  |  |  |
|                                                 | 3. | VIEW FROM BLOCK 10<br>RESIDENTIAL<br>TERRACE AMENITY |  |  |  |
|                                                 | 4. | HIGH STREET<br>STREETSCAPE AND                       |  |  |  |

ACTIVE GROUND

LEVEL COMMERCIAL

Prepared for:

JSC m2 Real Estate 29, Chavchavadze Ave 0179 Tbilisi, Georgia

Revisions

Marshal Archil Gelovani Ave Tbilisi Georgia

Drawing Title PLAN -HORIZONTAL LAYOUT PLAN SCHEMATIC DESIGN