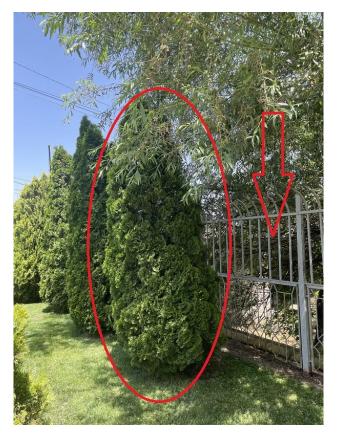

2-Trimming the brances of the trees at the photo.

3-Renew water channels. Lenght 6 meter.

4-The electrical system, lighting at the garden is not working at all. An electrical technician should go and check all the system.