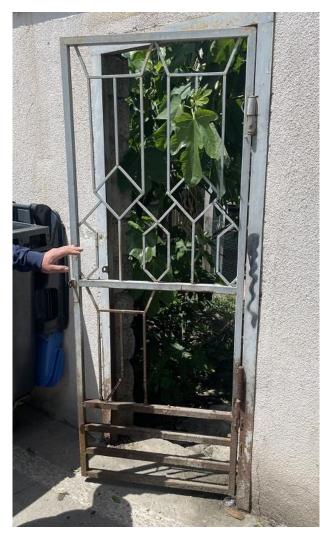

12-50 pieces fence paining work. 1 fence size 270 cm x 210 cm.

13-Renew a metal door. 270x210 cm.

14-Technical area fence painting. 720x230 cm.

15-One of the decoration tree died. Need planting one piece tree.