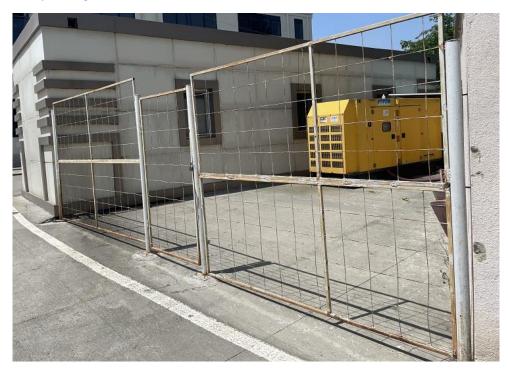

12-50 pieces fence paining work. 1 fence size 270 cm x 210 cm.

13-Renew a metal door. 270x210 cm.

14-Technical area fence painting. 720x230 cm.

15-One of the decoration tree died. Need planting one piece tree.