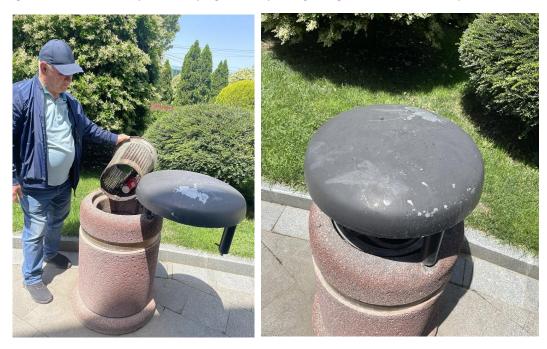

9-Pool stones are fell down at many location. Need repair with same colour.

10-9 piece garbage box need to be repair or buying new. 9 piece garbage cover need to be painted.

11-Cleaning of dirt on the face of building.