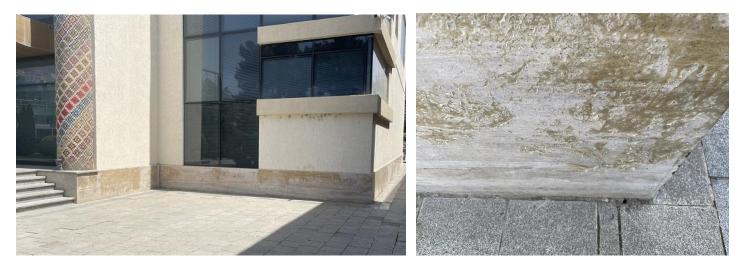

## Marneuli Tea House Renovation Work Site Report 13/06/2024

**\*Description of Work :** Renovation of Tea House Facade and Garden.

1-The surface of marble-coated bed base needs needs to be cleaned and polished. Lenght 100 meter, height 80 cm.