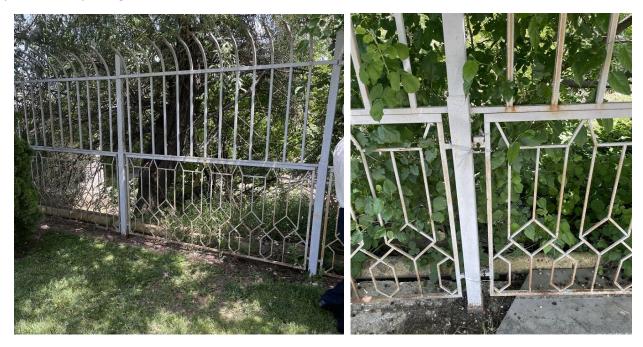

12-50 pieces fence paining work. 1 fence size 270 cm x 210 cm.

13-Renew a metal door. 270x210 cm.

14-Technical area fence painting. 720x230 cm.

15-One of the decoration tree died. Need planting one piece tree.