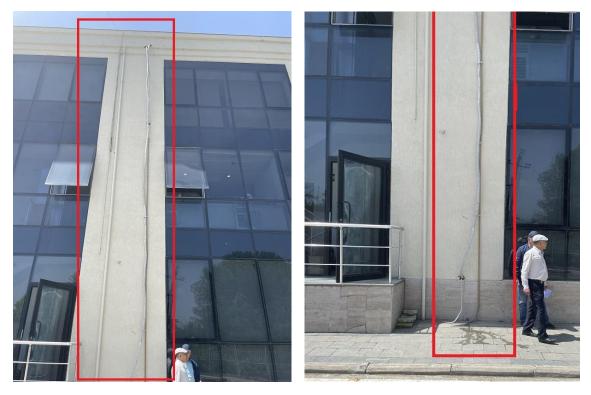

9-Pool stones are fell down at many location. Need repair with same colour.

10-9 piece garbage box need to be repair or buying new. 9 piece garbage cover need to be painted.

11-Cleaning of dirt on the face of building.