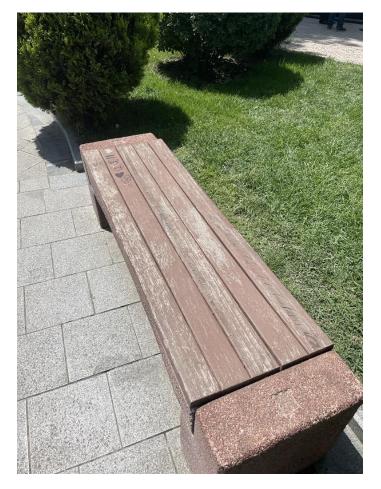

5- The road markings need to be repainted. 100 meter.

6- Marked air conditioner pipe should be installed properly, hided.

7-The bench needs to be painted. 8 piece, 150x43 cm bench size.

8-Lighting poles need to be painted. 8 piece, Radius 25 cm, Height 330 cm.