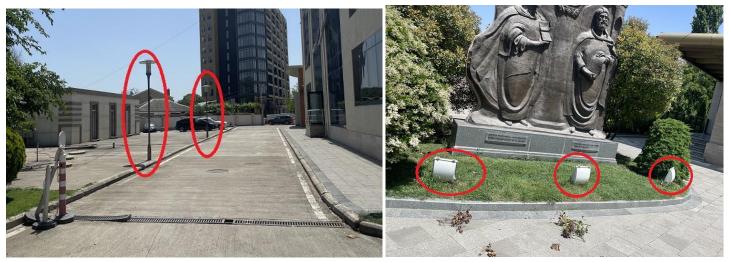

5- The road markings need to be repainted. 100 meter.

6- Marked air conditioner pipe should be installed properly, hided.

7-The bench needs to be painted. 8 piece, 150x43 cm bench size.

8-Lighting poles need to be painted. 8 piece, Radius 25 cm, Height 330 cm.