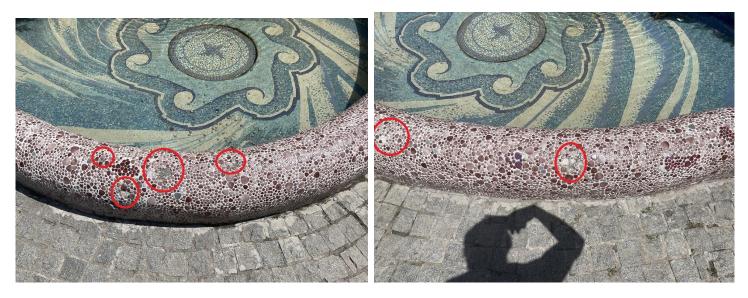

9-Pool stones are fell down at many location. Need repair with same colour.

10-9 piece garbage box need to be repair or buying new. 9 piece garbage cover need to be painted.

11-Cleaning of dirt on the face of building.