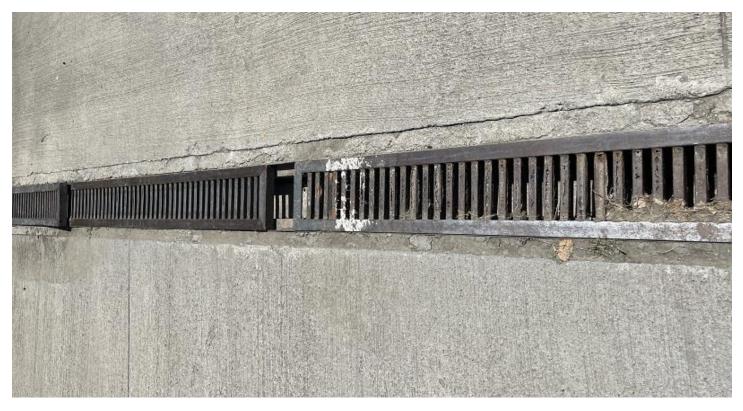

2-Trimming the brances of the trees at the photo.

3-Renew water channels. Lenght 6 meter.

4-The electrical system, lighting at the garden is not working at all. An electrical technician should go and check all the system.