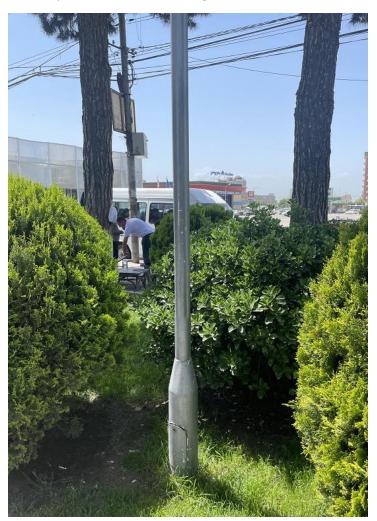

5- The road markings need to be repainted. 100 meter.

6- Marked air conditioner pipe should be installed properly, hided.

7-The bench needs to be painted. 8 piece, 150x43 cm bench size.

8-Lighting poles need to be painted. 8 piece, Radius 25 cm, Height 330 cm.