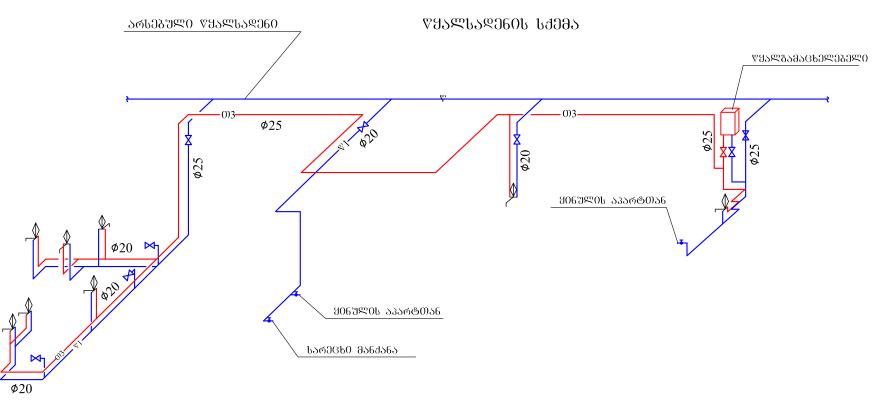

ᲙᲐᲜᲐᲚᲘᲖᲐᲪᲘᲘᲡ ᲡᲥᲔᲛᲐ

| <b>ዕ</b> ማሞ <b>ቔ</b> ኒውø080<br>Gulf Stream |              | რესტორანი მის: ქ. თბილისი, გაზაფხულის ქ. N18-ში<br>სა06შ06ოო სისტემების პოოეძტი. |                                       |      |
|--------------------------------------------|--------------|----------------------------------------------------------------------------------|---------------------------------------|------|
| ᲓᲘᲠᲔᲥᲢᲝᲠᲘ                                  | 904ᲣᲰᲐᲫᲔ     | • •                                                                              | - <del>8358158060 85 3565808560</del> |      |
| <u>ᲛᲗ.ᲘᲜᲟᲘᲜᲔᲠᲘ</u> ᲛᲐᲠᲨᲐᲜᲘᲨᲕᲘᲚᲘ            |              | 2 h                                                                              |                                       |      |
| ᲨᲔᲐᲡᲠᲣᲚᲐ                                   | Მ. ᲓᲘᲐᲙᲝᲜᲘᲫᲔ | ponsmond                                                                         | <b>ᲬᲧᲐᲚᲡᲐᲦᲔᲜᲘᲡ ᲡᲥᲔᲛᲐ</b>              |      |
| ᲨᲔᲐᲛᲝ <b>Წ</b> ᲛᲐ                          |              | 0                                                                                | ᲙᲐᲜᲐᲚᲘᲖᲐᲪᲘᲘᲡ ᲡᲥᲔᲛᲐ                    |      |
|                                            | ᲗᲐᲠᲘᲦᲘ       | 02.2019                                                                          | MEP                                   | ♥კ-3 |