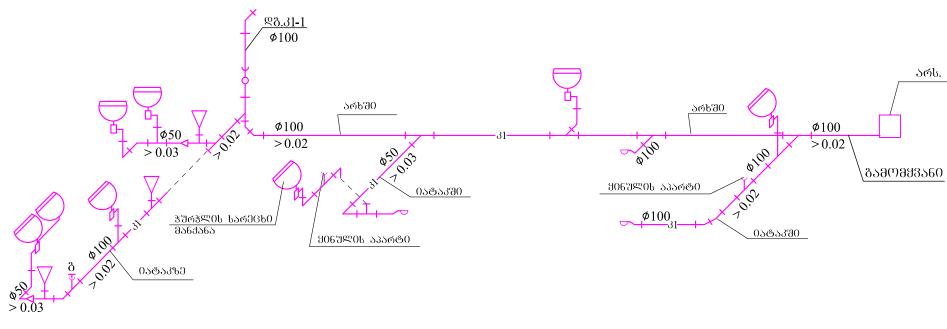

ᲬᲧᲐᲚᲡᲐᲦᲔᲜᲘᲡ ᲛᲝᲜᲢᲐᲟᲘ ᲑᲐᲜᲮᲝᲠᲪᲘᲔᲚᲦᲔᲡ ᲞᲝᲚᲘᲔᲗᲘᲚᲔᲜᲘᲡ ᲛᲘᲚᲔᲑᲘᲗ. ᲨᲔᲜᲝᲑᲘᲓᲐᲜ ᲡᲐᲙᲐᲜᲐᲚᲘᲖᲐᲪᲘᲝ ᲑᲐᲛᲝᲛᲧᲕᲐᲜᲘ ᲣᲔᲠᲗᲦᲔᲑᲐ ᲐᲠᲡᲔᲑᲣᲚ

|                               | რესტორანი მის: ქ. თბილისი, გაზაფხულის ქ. N18-ში |                             |              |  |
|-------------------------------|-------------------------------------------------|-----------------------------|--------------|--|
| ᲡᲐᲘᲜᲨᲘᲜᲠᲝ ᲡᲘᲡᲢᲔᲛᲔᲑᲘᲡ ᲞᲠᲝᲔᲥᲢᲘ. |                                                 |                             | 1&0.         |  |
|                               | 22h-                                            | - ᲬᲧᲐᲚᲡᲐᲓᲔᲜᲘ ᲓᲐ ᲙᲐᲜᲐᲚᲘᲖᲐᲪᲘᲐ |              |  |
| )                             | ensmond                                         | - ᲒᲔᲒᲛᲐ                     |              |  |
|                               | 02.2019                                         | MEP                         | <b>٧</b> 3-2 |  |