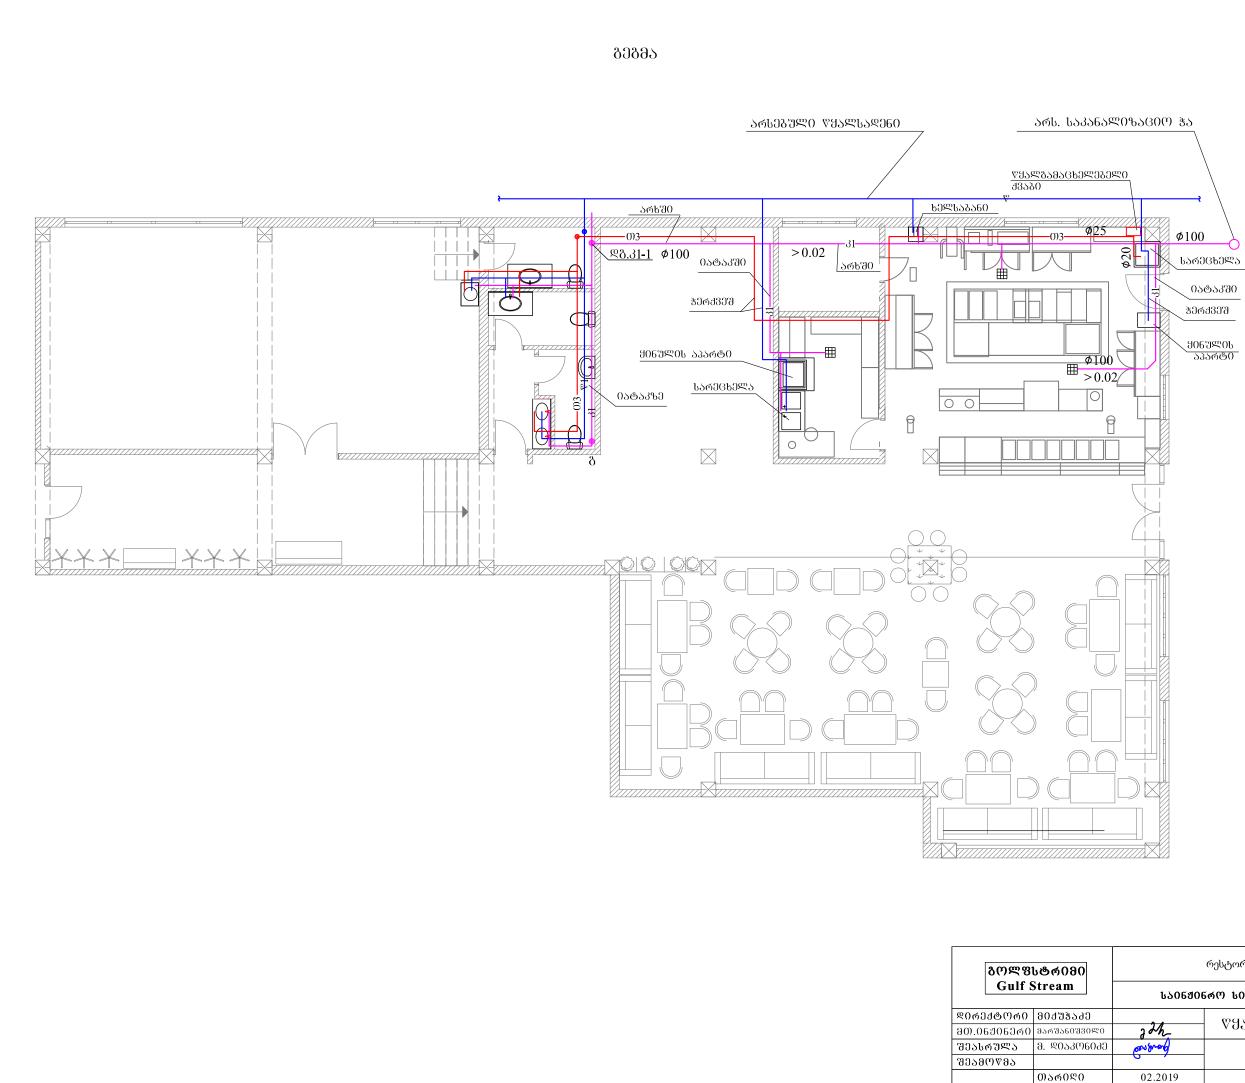

## ᲡᲐᲔᲠᲗᲝ ᲛᲘᲗᲘᲗᲔᲑᲔᲑᲘ

ᲛᲝᲪᲔᲛᲣᲚᲘ ᲡᲐᲡᲐᲓᲘᲚᲝᲡ ᲬᲧᲐᲚᲛᲝᲛᲐᲠᲐᲑᲔᲑᲐ ᲓᲐ ᲙᲐᲜᲐᲚᲘᲖᲐᲪᲘᲐ ᲓᲐᲛᲣᲨᲐᲕᲔᲑᲣᲚᲘᲐ ᲐᲠᲥᲘᲢᲔᲥᲢᲣᲠᲣᲚᲘ ᲑᲔᲑᲛᲘᲡ, "ᲡᲜᲘᲞ"-ᲘᲡ ᲓᲐ ᲡᲐᲥᲐᲠᲗᲕᲔᲚᲝᲨᲘ ᲛᲝᲥᲛᲔᲓᲘ ᲜᲝᲠᲛᲔᲑᲘᲡ ᲡᲐᲤᲣᲫᲕᲔᲚᲖᲔ.

სასაღილის წყალმომარაზმაა ბანხორციელღება შენობის ბარე შასაღზე ბამავალი არსებული წყალსაღენის მილიღან. წყლის შემოყვანა მოხღება სამი აღბილიღან. სამივე შემომყვანზე ღაყენებულია ჩამკეტ-მარებულირებელი არმატურა (ვენტილი). წურჭლის სარეცხელასთან მიმყვანი მილი ბატარებულია ჭერძვეშ. სან-კვანმებში მილსაღები ბატარებულია იატაკზე. ცხელი წყალმომარაზებისათვის ღაყენებულია აირის წყალბამაცხელებელი ძვაბი. სან-კვანმებში ცხელი წყალი მიეწოლება არსებული არხის ბავლით. წყლის სარჯი სასმელ-სამეშირნეო საჭიროებისათვის შეაღბენსი 1.8 მ<sup>3</sup>/სთ(ღლ). სითბოს სარჯი ცხელ წყალზე 50.0 კვტ წყალსაღენის მონტაჟი ბანხორციელღეს აოლიეთილენის მილებით.

ᲐᲠᲡ. ᲡᲐᲙᲐᲜᲐᲚᲘᲖᲐᲪᲘᲝ ᲰᲐ